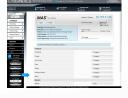

#### Detailed RAID Control

RAID Array Allocation Visual Representation

RAID Array Allocation gives a visual confirmation of the Virtual Disk Space, Snapshot Space, Free Space and Total Space of each RAID Array on the SAN.

■ RAID Array Properties

Provides management control to convert RAID Levels, Manage Virtual Disks on the RAID Array, and View Virtual Disks that extend to the RAID.