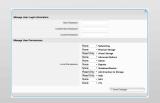

#### Multi-Level User Access

User Permissions

Add permissions to new users to limit what can and cannot be accessed in the dashboard.