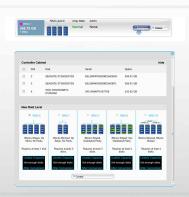

#### Visible RAID Array Management

Visual Representation of Physical Disk Locations

Color coded RAID arrays, within the Dashboard, make it easy to view which disks are in each RAID set, the physical location, and the status of each disk on the SAN.

RAID Array Details

Monitor RAID array properties with a quick glance.

#### Detailed RAID Control

RAID Array Allocation Visual Representation

RAID Array Allocation gives a visual confirmation of the Virtual Disk Space, Snapshot Space, Free Space and Total Space of each RAID Array on the SAN.

■ RAID Array Properties

Provides management control to convert RAID Levels, Manage Virtual Disks on the RAID Array, and View Virtual Disks that extend to the RAID.