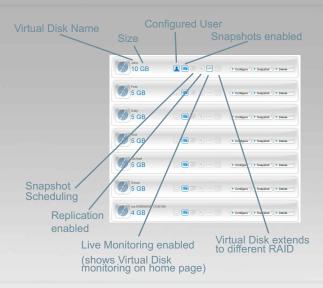

#### Intuitive Virtual Disk Cataloging

Array Virtual Disk Management

Now, you can configure, manage and delete any Virtual Disk that resides on individual RAID sets.Quick visual confirmation of the Virtual Disk catalog make managing and maintaining Virtual Disks easy.