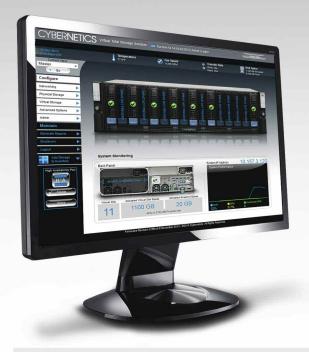

#### **Powerful GUI Simplifies Management**

Cybernetics' powerful GUI will simplify your SAN storage management with secure access to settings and features of your SAN storage unit from any IP address you allow. Configure storage settings, add virtual disks and virtual disk users conveniently and quickly through easy to navigate options.

It's easy to add disk capacity, upgrade disk drives, create new and separate RAID sets, convert existing RAID sets to different RAID levels -- all with zero user interruption and downtime.

Visual physical status performance metrics, notifications, including temperature, fan speed, disks and connections.