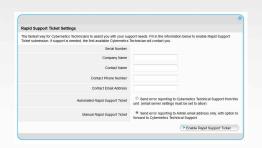

#### Excellent Support Access

Rapid Support Ticket

Now, iSAN storage solutions provide an added level of support through the Rapid Support Ticket. Found on the Admin configuration page, the Rapid Support Ticket is the fastest way to get Technical Support from Cybernetics. Fill out the appropriate information, and select if you want to include Cybernetics as a recipient of system reporting. This gives Cybernetics Technicians fast access to any problems that may occur with your iSAN solution.