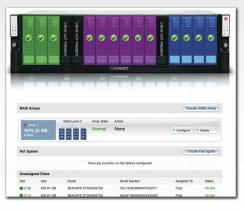

#### Visible RAID Array Management

Visual Representation of Physical Disk Locations

Color coded RAID arrays, within the Dashboard, make it easy to view which disks are in each RAID set, the physical location, and the status of each disk on the SAN.

RAID Array Details

Monitor RAID array properties with a quick glance.

#### Detailed RAID Control

RAID Array Allocation Visual Representation

RAID Array Allocation gives a visual confirmation of the Virtual Disk Space, Snapshot Space, Free Space and Total Space of each RAID Array on the SAN.

■ RAID Array Properties

Provides management control to convert RAID Levels, Manage Virtual Disks on the RAID Array, and View Virtual Disks that extend to the RAID.