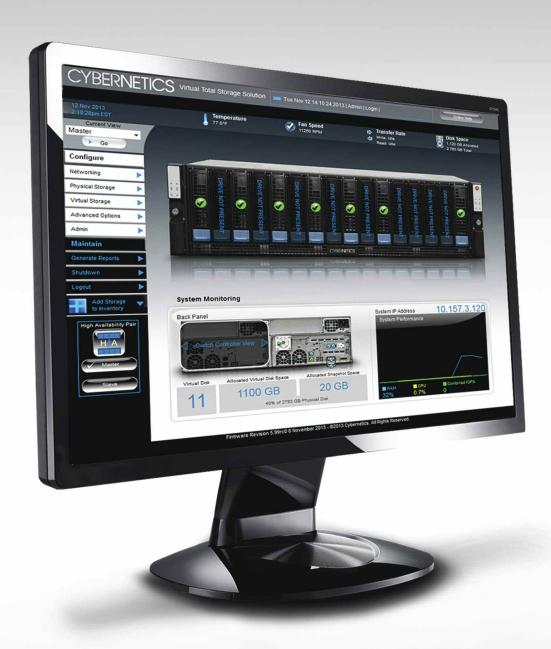

#### **Powerful GUI Simplifies Management**

Cybernetics' powerful GUI will simplify your SAN storage management with secure access to settings and features of your SAN storage unit from any IP address you allow. Configure storage settings, add virtual disks and virtual disk users conveniently and quickly through easy to navigate options.

It's easy to add disk capacity, upgrade disk drives, create new and separate RAID sets, convert existing RAID sets to different RAID levels -- all with zero user interruption and downtime.

Visual physical status performance metrics, notifications, including temperature, fan speed, disks and connections.