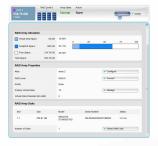

#### Detailed RAID Control

RAID Array Allocation Visual Representation

RAID Array Allocation gives a visual confirmation of the Virtual Disk Space, Snapshot Space, Free Space and Total Space of each RAID Array on the SAN.

■ RAID Array Properties

Provides management control to convert RAID Levels, Manage Virtual Disks on the RAID Array, and View Virtual Disks that extend to the RAID.