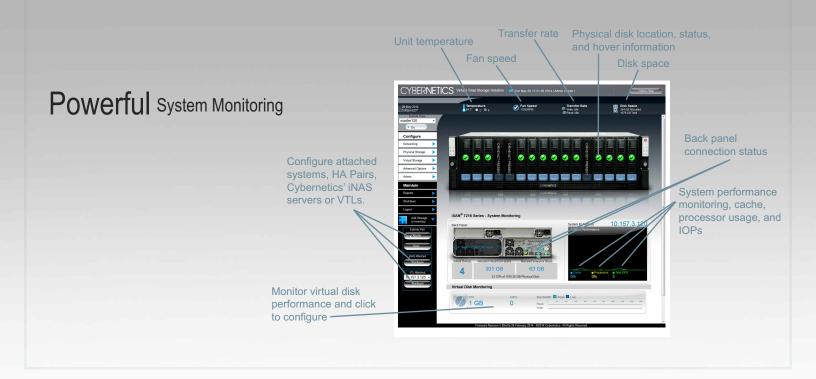

#### Visible RAID Array Management

Visual Representation of Physical Disk Locations

Color coded RAID arrays, within the Dashboard, make it easy to view which disks are in each RAID set, the physical location, and the status of each disk on the SAN.

RAID Array Details

Monitor RAID array properties with a quick glance.

#### Intuitive Virtual Disk Cataloging

Array Virtual Disk Management

Now, you can configure, manage and delete any Virtual Disk that resides on individual RAID sets.Quick visual confirmation of the Virtual Disk catalog make managing and maintaining Virtual Disks easy.

## Diagnostics Control

Dashboard Tuning

Take full control of the monitoring frequency based on the urgency each diagnostic report is to your data environment.

It's easy to add disk capacity, upgrade disk drives, create new and separate RAID sets, convert existing RAID sets to different RAID levels -- all with zero user interruption and downtime.

Visual physical status performance metrics, notifications, including temperature, fan speed, disks and connections.