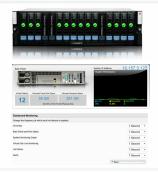

#### Visible RAID Array Management

Visual Representation of Physical Disk Locations

Color coded RAID arrays, within the Dashboard, make it easy to view which disks are in each RAID set, the physical location, and the status of each disk on the SAN.

RAID Array Details

Monitor RAID array properties with a quick glance.

It's easy to add disk capacity, upgrade disk drives, create new and separate RAID sets, convert existing RAID sets to different RAID levels -- all with zero user interruption and downtime.

Visual physical status performance metrics, notifications, including temperature, fan speed, disks and connections.