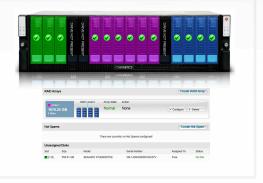

#### Visible RAID Array Management

Visual Representation of Physical Disk Locations

Color coded RAID arrays, within the Dashboard, make it easy to view which disks are in each RAID set, the physical location, and the status of each disk on the SAN.

RAID Array Details

Monitor RAID array properties with a quick glance.